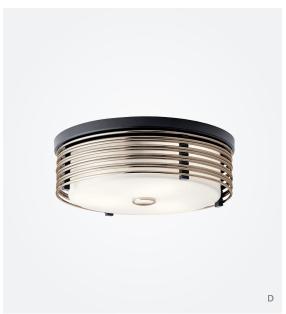

## D $Bensimone^{\scriptscriptstyle{\top}}$

43293BK | Flush Mount Black with Polished Nickel (2) 75W Medium 15.25"W x 5.25"H