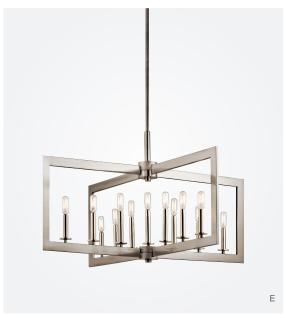

#### E. Cullen

43901CLP | Linear Chandelier Classic Pewter (13) 60W Candelabra 38.75"W x 22.25"H