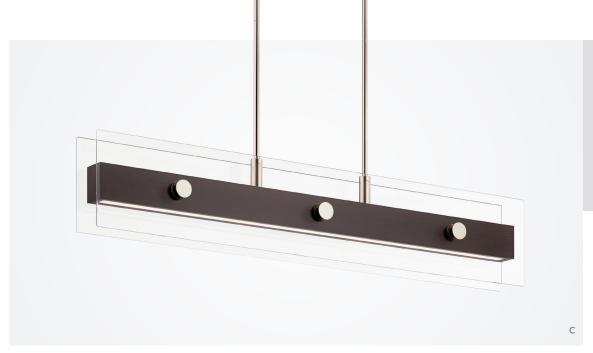

## В. Laurent

52052PN | Chandelier Polished Nickel (6) 60W Candelabra 33"W x 16"H

> C. Tig 44344WNWLED Linear Chandelier Walnut Faux Wood 3000K LED 5"W x 8.5"H x 43.5"L